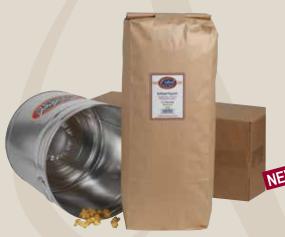

# **Refill Packs**

Now you can reuse one of your favorite tins by ordering one of our refill packs all year long! With 2 sizes to choose from, our 3 way refill pack will fill a 3 1/4 gallon can or a 6 1/2 gallon can and each flavor is individually packaged in a strong cellophone bag with a divider. Best of all, shipping is included. So when the Holidays are over and you want more Velvet Creme Popcorn for yourself or a friend, save money with one of our delicious refill packs. Perfect for upcoming Spring, Summer and Fall events!

## 21/2 Peck Bag

Great for refilling any of our 61/2 gallon cans.

| Buttered           | Item #B10 | 5 lbs. |
|--------------------|-----------|--------|
| Unsalted           | Item #U10 | 5 lbs. |
| Cheese             | Item #B20 | 6 lbs. |
| Carmel             | Item #B30 | 7 lbs. |
| Cinnamon           | Item #B40 | 7 lbs. |
| Sour Cream & Onion | Item #B50 | 6 lbs. |
| W Chili Cheese     | Item #B60 | 6 lbs. |
|                    |           |        |

## 3<sup>1</sup>/<sub>4</sub> Gallon Bag

Great for refilling any of our mid size cans.

Buttered Unsalted Cheese Carmel Cinnamon Sour Cream & Onion NEW Chili Cheese

| Item #BH10 | 4 lbs |
|------------|-------|
| Item #BU10 | 4 lbs |
| Item #BH20 | 5 lbs |
| Item #BH30 | 5 lbs |
| Item #BH40 | 6 lbs |
| Item #BH50 | 5 lbs |
| Item #BH60 | 5 lbs |