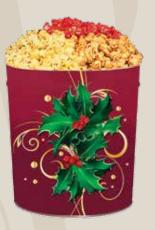

### Refill Pack for 3<sup>1</sup>/<sub>4</sub> gallon cans

Item #3WB1 gallon each Buttered, Cheese, CarmelItem #3WC1 gallon each Cheese, Carmel, Cinnamon

### **Refill Pack for 61/2 gallon cans**

Item #6WB2 gallons each Buttered, Cheese, CarmelItem #6WC2 gallons each Cheese, Carmel, Cinnamon

(Ed)

-

After the Holidays, refill your favorite tin with a delicious 3 way.

ORDER BY MAIL, FAX, PHONE OR ON THE WEB! TOLL-FREE 1-800-552-6708 • www.velvetcremepopcorn.com